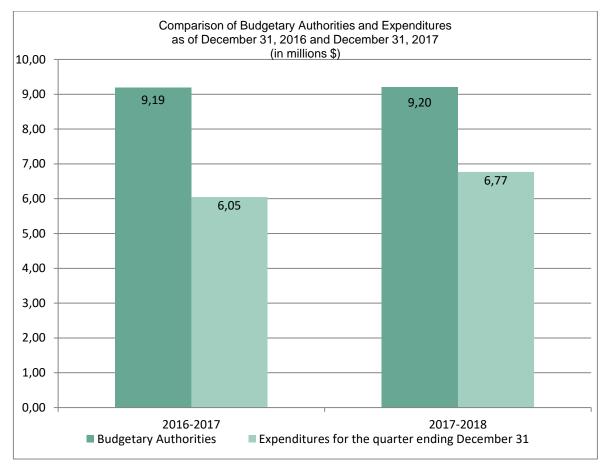

## Highlights of fiscal quarter and fiscal year to date (YTD) results

This section highlights the significant items that contributed to the slight increase in resources available for the year and the increase in actual expenditures for the quarter ended December 31, 2017.

Graph 1 outlines the budgetary authorities known as of December 31, 2017, which are resources available for use for the year ending March 31, 2018, and the expenditures of the first three trimesters.

#### Authorities' variations

As at December 31, 2017, total usable budgetary authorities for the year increased by \$ 0.01 million compared to the same quarter last year, from \$ 9.19 million to \$ 9.20 million. This increase is due to an increase in the operating budget of \$ 0.04 million and a decrease in the employee benefit plan (EBP) of \$ 0.03 million. The change in the operating budget of \$ 0.04 million is attributable to compensation obtained as a result of collective agreement negotiations of \$ 0.09 million, combined with \$ 0.17 million allocated for the renovation of the surface of the skating rink and the installation of drinking fountains on the Commission's territory and a reduction of \$ 0.22 million in the carryover from 2016-2017 to the current year.

#### Budgetary expenditures variations

Compared to the previous year, total budgetary expenditures recorded at the end of the quarter, ending December 31 increased by \$0.72 million, from \$6.05 million to \$6.77 million, an increase of 12 %, according to the Table of departmental budgetary expenditures by Standard Object.